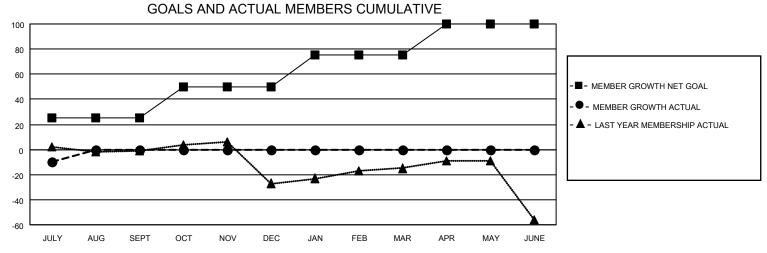

## District 20 S

| Clubs                 |               |           |               | Members               |                       |                         |                                                    |
|-----------------------|---------------|-----------|---------------|-----------------------|-----------------------|-------------------------|----------------------------------------------------|
| RESULTS FOR 2023-2024 |               |           |               | RESULTS FOR 2023-2024 |                       |                         |                                                    |
| QUARTER               | NEW CLUB GOAL | NEW CLUBS | DROPPED CLUBS | QUARTER MEMB          | ER GROWTH NET<br>GOAL | MEMBER GROWTH<br>ACTUAL | DROPPED<br>MEMBERS ACTUAL<br>(including transfers) |
| JULY/AUG/SEPT         | 1             | 0         | 0             | JULY/AUG/SEPT         | 25                    | 9                       | 18                                                 |
| OCT/NOV/DEC           | 0             | 0         | 0             | OCT/NOV/DEC           | 25                    | 0                       | 0                                                  |
| JAN/FEB/MAR           | 0             | 0         | 0             | JAN/FEB/MAR           | 25                    | 0                       | 0                                                  |
| APR/MAY/JUNE          | 0             | 0         | 0             | APR/MAY/JUNE          | 25                    | 0                       | 0                                                  |